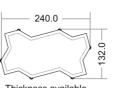

## PAVER UNI-LOCK

Thickness available 60mm, 80mm & 100mm

- $\bullet$  Available in SHOT BLASTED and ANTI SKID finish.
- $\bullet \ \ Manufactured \ using \ imported, \ UV \ resistant \ pigments \ for \ that \ rich \ look \ which \ lasts \ for \ decades.$
- $\bullet \ \ \text{Our Pavers come with Exflor's Legendary strength} \ \text{and load bearing capability}.$
- Visit www.exflor.com for product selection tool and other resources.