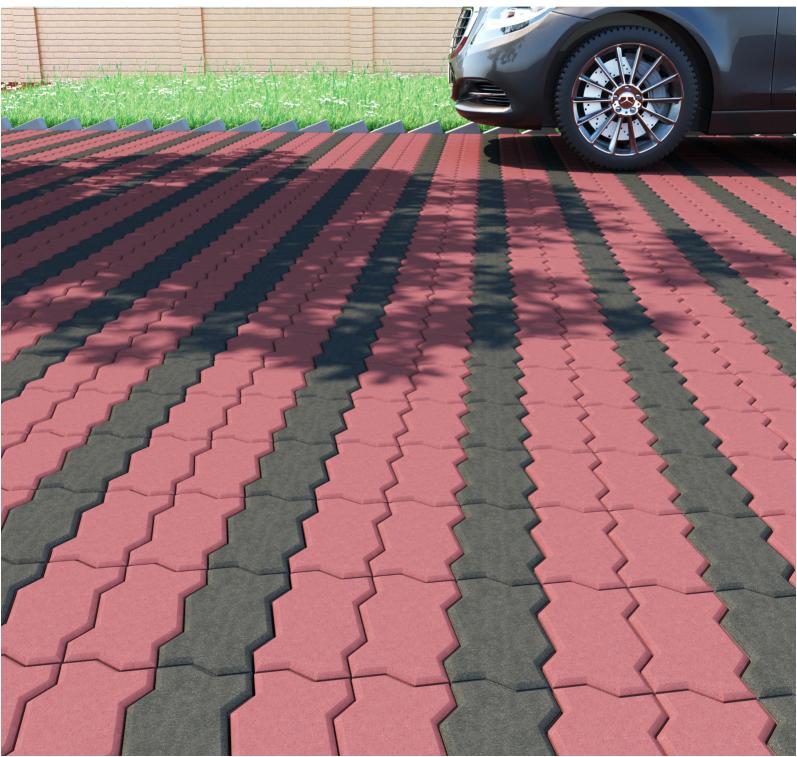

## PAVER UNI-LOCK

Thickness available 60mm, 80mm & 100mm

- $\bullet$  Available in SHOT BLASTED and ANTI SKID finish.
- $\bullet \ \ Manufactured \ using \ imported, \ UV \ resistant \ pigments \ for \ that \ rich \ look \ which \ lasts \ for \ decades.$
- $\bullet \ \ \text{Our Pavers come with Exflor's Legendary strength} \ \text{and load bearing capability}.$
- Visit www.exflor.com for product selection tool and other resources.