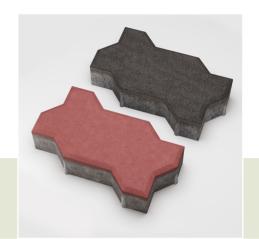

## PAVER UNI-LOCK

Thickness available 60mm, 80mm & 100mm

- $\bullet$  Available in SHOT BLASTED and ANTI SKID finish.
- $\bullet \ \ Manufactured \ using \ imported, \ UV \ resistant \ pigments \ for \ that \ rich \ look \ which \ lasts \ for \ decades.$
- $\bullet \ \ \text{Our Pavers come with Exflor's Legendary strength} \ \text{and load bearing capability}.$
- Visit www.exflor.com for product selection tool and other resources.