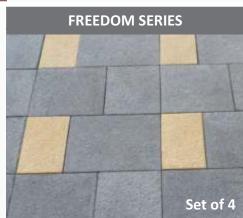

of strongly bonded, carefully washed and graded aggregate. Popular for superior anti skid properties and enhanced look and feel.





**SIZES** 210mm X 105mm 200mm X 100mm

AVAILABLE IN 60mm 70mm & 80mm

#### **WEATHEREX PAYING TILES**





SIZES 400mm X 400mm X 40mm



SIZES 400mm X 400mm X 40mm

The same properties of shot blasted pavers when extended to tiles gives a product with superior anti-skid surface and wider application. Exflor Weatherex range of shot blasted paving tiles are popular for their anti-skid properties and a designer look that enhances the spirit of both public and private spaces.



### **WEATHEREX FREEDOM SERIES**



#### **COLOURS**



## **WEATHEREX PAYERS**

#### SIZES

200mm X 125mm 200mm X 175mm 200mm X 225mm 200mm X 275mm

# **AVAILABLE IN** 60 mm thickness





411, Dempo Towers, Patto, Panaji - Goa Tel.: 0832-2437107, 07507773413, 08806665764, 09860092114 email: mail@exflor.com | www.exflor.com