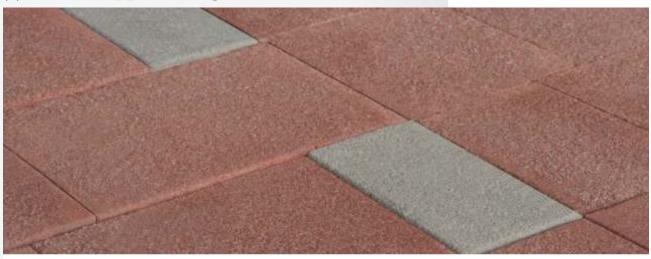

tive paver blocks featuring a strongly textured surface achieved through a process of shot blasting. Available in different shapes and patterns made up of strongly bonded, carefully washed and graded aggregate. Popular for superior anti skid properties and enhanced look and feel.





**SIZES** 210mm X 105mm 200mm X 100mm

AVAILABLE IN 60mm 70mm & 80mm

#### **WEATHEREX PAYING TILES**





SIZES 400mm X 400mm X 40mm



SIZES 400mm X 400mm X 40mm

The same properties of shot blasted pavers when extended to tiles gives a product with superior anti-skid surface and wider application. Exflor Weatherex range of shot blasted paving tiles are popular for their anti-skid properties and a designer look that enhances the spirit of both public and private spaces.



### **WEATHEREX FREEDOM SERIES**



#### **COLOURS**



## **WEATHEREX PAYERS**

#### SIZES

200mm X 125mm 200mm X 175mm 200mm X 225mm 200mm X 275mm

# **AVAILABLE IN** 60 mm thickness





411, Dempo Towers, Patto, Panaji - Goa Tel.: 0832-2437107, 07507773413, 08806665764, 09860092114 email: mail@exflor.com | www.exflor.com