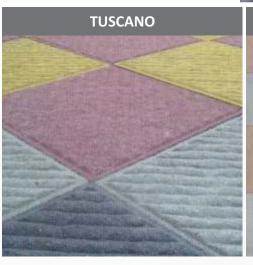

WEATHEREX PAVERS
STRONG. DURABLE. NON SLIPPERY

#### **WEATHEREX PAYERS**



Innovative paver blocks featuring a strongly textured surface achieved through a process of shot blasting. Available in different shapes and patterns made up of strongly bonded, carefully washed and graded aggregate. Popular for superior anti skid properties and enhanced look and feel.





**SIZES** 210mm X 105mm 200mm X 100mm

AVAILABLE IN 60mm 70mm & 80mm

#### **WEATHEREX PAYING TILES**





SIZES 400mm X 400mm X 40mm



SIZES 400mm X 400mm X 40mm

The same properties of shot blasted pavers when extended to tiles gives a product with superior anti-skid surface and wider application. Exflor Weatherex range of shot blasted paving tiles are popular for their anti-skid properties and a designer look that enhances the spirit of both public and private spaces.



### **WEATHEREX FREEDOM SERIES**



#### **COLOURS**



## **WEATHEREX PAYERS**

#### SIZES

200mm X 125mm 200mm X 175mm 200mm X 225mm 200mm X 275mm

# **AVAILABLE IN** 60 mm thickness





411, Dempo Towers, Patto, Panaji - Goa Tel.: 0832-2437107, 07507773413, 08806665764, 09860092114 email: mail@exflor.com | www.exflor.com