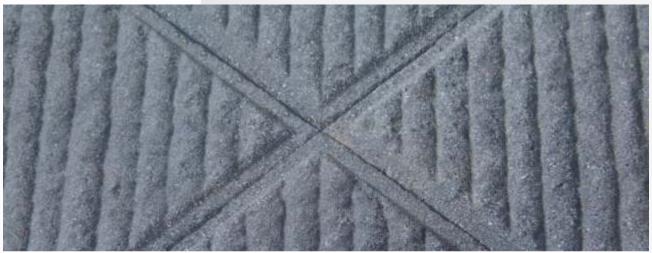

#### **WEATHEREX PAYERS**

Innovative paver blocks featuring a strongly textured surface achieved through a process of shot blasting. Available in different shapes and patterns made up of strongly bonded, carefully washed and graded aggregate. Popular for superior anti skid properties and enhanced look and feel.