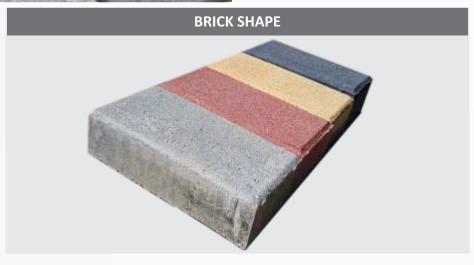

WEATHEREX PAVERS
STRONG. DURABLE. NON SLIPPERY

#### **WEATHEREX PAYERS**



Innovative paver blocks featuring a strongly textured surface achieved through a process of shot blasting. Available in different shapes and patterns made up of strongly bonded, carefully washed and graded aggregate. Popular for superior anti skid properties and enhanced look and feel.





**SIZES** 210mm X 105mm 200mm X 100mm

AVAILABLE IN 60mm 70mm & 80mm

#### **WEATHEREX PAYING TILES**





SIZES 400mm X 400mm X 40mm



SIZES 400mm X 400mm X 40mm

The same properties of shot blasted pavers when extended to tiles gives a product with superior anti-skid surface and wider application. Exflor Weatherex range of shot blasted paving tiles are popular for their anti-skid properties and a designer look that enhances the spirit of both public and private spaces.



### **WEATHEREX FREEDOM SERIES**



#### **COLOURS**



## **WEATHEREX PAYERS**

#### SIZES

200mm X 125mm 200mm X 175mm 200mm X 225mm 200mm X 275mm

# **AVAILABLE IN** 60 mm thickness





411, Dempo Towers, Patto, Panaji - Goa Tel.: 0832-2437107, 07507773413, 08806665764, 09860092114 email: mail@exflor.com | www.ex