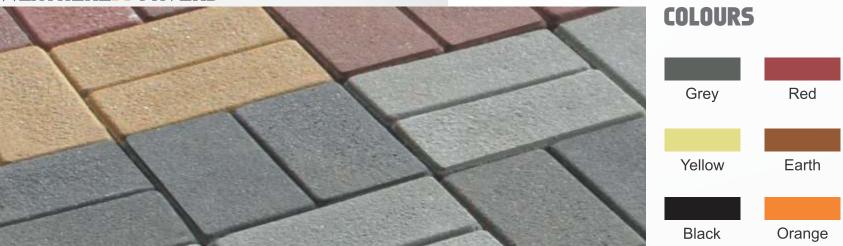

WEATHEREX PAVERS
STRONG. DURABLE. NON SLIPPERY

#### **WEATHEREX PAYERS**



Innovative paver blocks featuring a strongly textured surface achieved through a process of shot blasting. Available in different shapes and patterns made up of strongly bonded, carefully washed and graded aggregate. Popular for superior anti skid properties and enhanced look and feel.





**SIZES** 210mm X 105mm 200mm X 100mm

AVAILABLE IN 60mm 70mm & 80mm

#### **WEATHEREX PAYING TILES**





SIZES 400mm X 400mm X 40mm



SIZES 400mm X 400mm X 40mm

The same properties of shot blasted pavers when extended to tiles gives a product with superior anti-skid surface and wider application. Exflor Weatherex range of shot blasted paving tiles are popular for their anti-skid properties and a designer look that enhances the spirit of both public and private spaces.



### **WEATHEREX FREEDOM SE