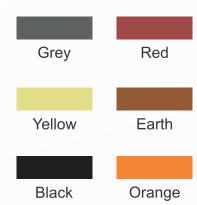

aturing a strongly textured surface achieved through a process of shot blasting. Available in different shapes and patterns made up of strongly bonded, carefully washed and graded aggregate. Popular for superior anti skid properties and enhanced look and feel.





**SIZES** 210mm X 105mm 200mm X 100mm

AVAILABLE IN 60mm 70mm & 80mm

#### **WEATHEREX PAYING TILES**





SIZES 400mm X 400mm X 40mm



SIZES 400mm X 400mm X 40mm

The same properties of shot blasted pavers when extended to tiles gives a product with superior anti-skid surface and wider application. Exflor Weatherex range of shot blasted paving tiles are popular for their anti-skid properties and a designer look that enhances the spirit of both public and private spaces.



### **WEATHEREX FREEDOM SERIES**



#### **COLOURS**



## **WEATHEREX PAYERS**

#### SIZES

200mm X 125mm 200mm X 175mm 200mm X 225mm 200mm X 275mm

# **AVAILABLE IN** 60 mm thickness





411, Dempo Towers, Patto, Panaji - Goa Tel.: 0832-2437107, 07507773413, 08806665764, 09860092114 email: mail@exflor.com | www.exflor.com