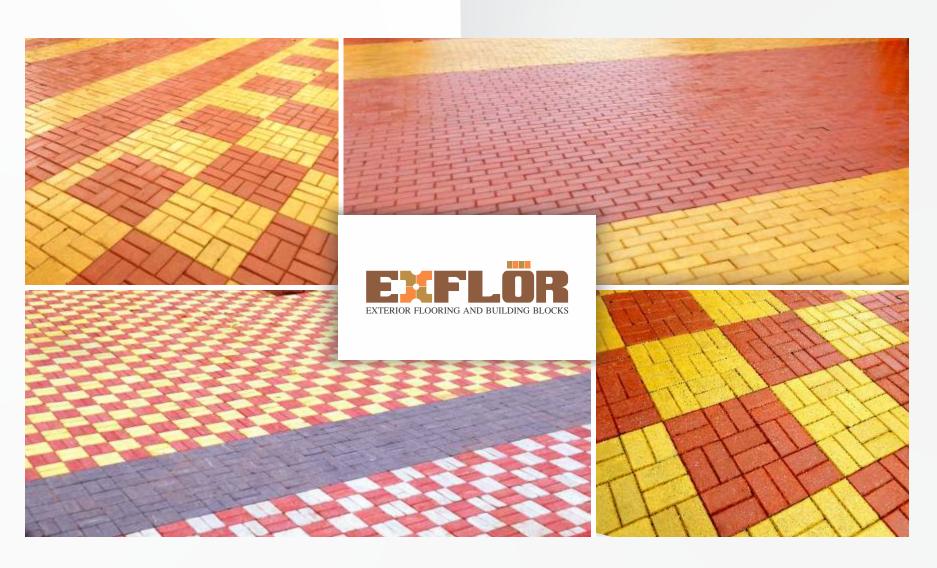

#### **WEATHEREX PAYERS**

Innovative paver blocks featuring a strongly textured surface achieved through a process of shot blasting. Available in different shapes and patterns made up of strongly bonded, carefully washed and graded aggregate. Popular for superior anti skid properties and enhanced look and feel.