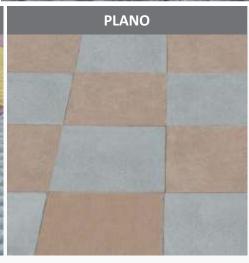

WEATHEREX PAVERS
STRONG. DURABLE. NON SLIPPERY

#### **WEATHEREX PAYERS**



Innovative paver blocks featuring a strongly textured surface achieved through a process of shot blasting. Available in different shapes and patterns made up of strongly bonded, carefully washed and graded aggregate. Popular for superior anti skid properties and enhanced look and feel.





**SIZES** 210mm X 105mm 200mm X 100mm

AVAILABLE IN 60mm 70mm & 80mm

#### **WEATHEREX PAYING TILES**





SIZES 400mm X 400mm X 40mm



SIZES 400mm X 400mm X 40mm

The same properties of shot blasted pavers when extended to tiles gives a product with superior anti-skid surface and wider application. Exflor Weatherex range of shot blasted paving tiles are popular for their anti-skid properties and a designer look that enhances the spirit of both public and private spaces.



### **WEATHEREX FREEDOM SERIES**



#### **COLOURS**



## **WEATHEREX PAYERS**

#### SIZES

200mm X 125mm 200mm X 175mm 200mm X 225mm 200mm X 275mm

# **AVAILABLE IN** 60 mm thickness





411, Dempo Towers, Patto, Panaji - Goa Tel.: 0832-2437107, 07507773413, 08806665764, 09860092114 email: mail@exflor.com | www.exflor.com